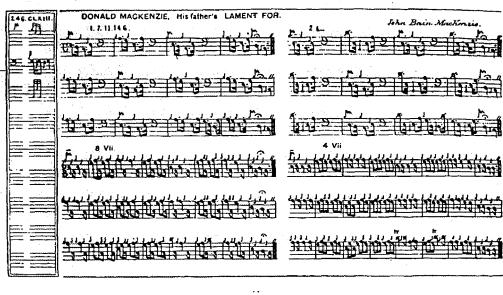

'His Father's Lament', Ronald MacKenzie's setting, var 1, NLS MS 22125

'His Father's Lament', Ronald MacKenzie's setting, taorluath, line 1, NLS MS 22125

In his notes to the tune in the *Piobaireachd Society Collection* (second series, vol.9, p.275), Archibald Campbell says "What is give here is the tune as written by **Donald MacKay**, and subscribed 'From Ronald MacKenzie, May, 1876'," but this is not so. Donald MacKay's setting is given below. The reader will note the silent alteration to the timing of the opening figure in the ground and whenever it appears thereafter. Bob Brown knew the style represented by Donald MacKay's MS, although how it came down to him I do not know:

Choimie Cumha This 20 a Alyn dea a en 1 -E. humb Variat ion Variation 1 ian ۰. ÷ : he .j. j. 1 1 ; ; • 1 1 1

Donald Mackenzies Vamen Continued lariation I of Variation aidh Laorlyid ing. of Can From Honald