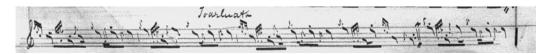

**–Donald MacKay**'s "Ballindalloch manuscript," Glasgow University Library MS Gen 1455. **–David Glen**'s manuscript, ff.16-19.

-Robert Meldrum's manuscript, ff.72-75.

**Ronald MacKenzie's** setting shows the F's in the triplet run in variation one given time duration quite unmistakably. MacKenzie times the breabachs as even quavers, and the reader will note the unusual timing of the taorluath movements. The chief points of style are as follows:

'His Father's Lament', Ronald MacKenzie's setting, var 1, NLS MS 22125

'His Father's Lament', Ronald MacKenzie's setting, taorluath, line 1, NLS MS 22125

In his notes to the tune in the *Piobaireachd Society Collection* (second series, vol.9, p.275), Archibald Campbell says "What is give here is the tune as written by **Donald MacKay**, and subscribed 'From Ronald MacKenzie, May, 1876'," but this is not so. Donald MacKay's setting is given below. The reader will note the silent alteration to the timing of the opening figure in the ground and whenever it appears thereafter. Bob Brown knew the style represented by Donald MacKay's MS, although how it came down to him I do not know: