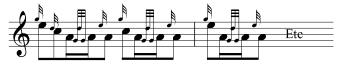

'His Father's Lament', Ronald MacKenzie's setting, var 1, NLS MS 22125

'His Father's Lament', Ronald MacKenzie's setting, taorluath, line 1, NLS MS 22125

In his notes to the tune in the *Piobaireachd Society Collection* (second series, vol.9, p.275), Archibald Campbell says "What is give here is the tune as written by **Donald MacKay**, and subscribed 'From Ronald MacKenzie, May, 1876'," but this is not so. Donald MacKay's setting is given below. The reader will note the silent alteration to the timing of the opening figure in the ground and whenever it appears thereafter. Bob Brown knew the style represented by Donald MacKay's MS, although how it came down to him I do not know: