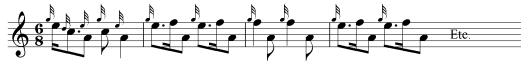

**–Donald MacKay**'s "Ballindalloch manuscript," Glasgow University Library MS Gen 1455. **–David Glen**'s manuscript, ff.16-19.

-Robert Meldrum's manuscript, ff.72-75.

**Ronald MacKenzie's** setting shows the F's in the triplet run in variation one given time duration quite unmistakably. MacKenzie times the breabachs as even quavers, and the reader will note the unusual timing of the taorluath movements. The chief points of style are as follows:

'His Father's Lament', Ronald MacKenzie's setting, var 1, NLS MS 22125

'His Father's Lament', Ronald MacKenzie's setting, taorluath, line 1, NLS MS 22125

In his notes to the tune in the *Piobaireachd Society Collection* (second series, vol.9, p.275), Archibald Campbell says "What is give here is the tune as written by **Donald MacKay**, and subscribed 'From Ronald MacKenzie, May, 1876'," but this is not so. Donald MacKay's setting is given below. The reader will note the silent alteration to the timing of the opening figure in the ground and whenever it appears thereafter. Bob Brown knew the style represented by Donald MacKay's MS, although how it came down to him I do not know: