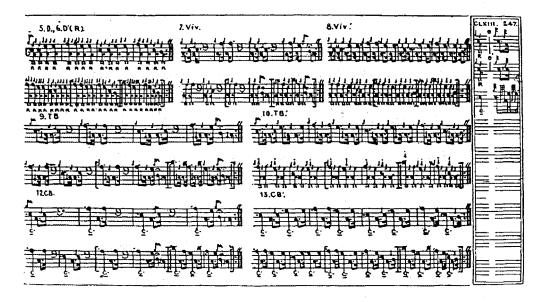

**C. S. Thomason**'s setting came to him through Donald MacKay and a MS preserved in the 2nd Seaforths. His inclusion of 3Vii/4Vii along with 5D, 6D (R) may seem excessive, particularly in a tune which is arguably a variation too long already. One obvious route through this would be ground, thumb variation, 3Vii, 4Vii, dropping everything in the middle, and then coming back in at 9.TB (the taorluath singling), and playing from thence through to the end of the tune. The subtle little variations in timing and melodic contour we see in this tune, may be particularly visible in this recent composition, because it rapidly became such a favourite: everybody had his own particular 'way' of it:

**Robert Meldrum** follows C. S. Thomason fairly closely, but sensibly drops Thomason's 5D, and 6D (R). Those who dislike the latter's 'down' pointing of the later variations will note that Meldrum comes to different conclusions about this (and we remember that he was a pupil of Ronald MacKenzie):